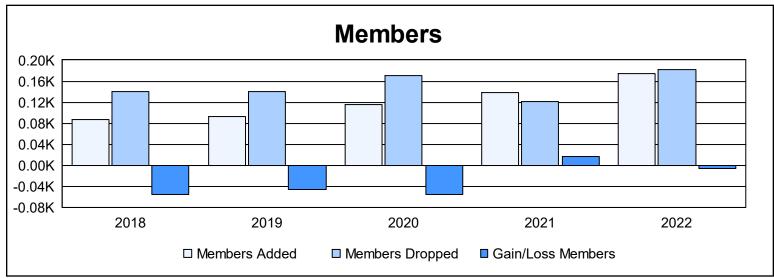

District D 5

As of June 2022 Cumulative

| Year      | New<br>Clubs | Dropped<br>Clubs | Gain/<br>Loss<br>Clubs | New<br>Members | Charter<br>Members | Reinstate<br>Members | Transfer<br>Members | Total<br>Member<br>Added | Total<br>Members<br>Dropped | Gain/<br>Loss<br>Members |
|-----------|--------------|------------------|------------------------|----------------|--------------------|----------------------|---------------------|--------------------------|-----------------------------|--------------------------|
| 2017-2018 | 1            | 3                | -2                     | 55             | 23                 | 5                    | 3                   | 86                       | 141                         | -55                      |
| 2018-2019 | 1            | 1                | 0                      | 38             | 41                 | 14                   | 0                   | 93                       | 140                         | -47                      |
| 2019-2020 | 0            | 1                | -1                     | 53             | 46                 | 16                   | 0                   | 115                      | 171                         | -56                      |
| 2020-2021 | 1            | 3                | -2                     | 106            | 24                 | 3                    | 5                   | 138                      | 121                         | 17                       |
| 2021-2022 | 3            | 1                | 2                      | 68             | 96                 | 7                    | 3                   | 174                      | 181                         | -7                       |
| Average   | 1            | 2                | -1                     | 64             | 46                 | 9                    | 2                   | 121                      | 151                         | -30                      |