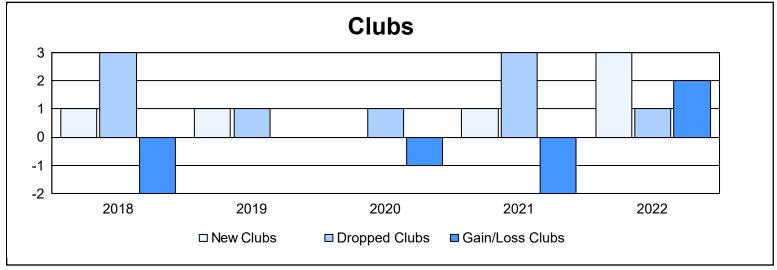

District D 5

As of June 2022 Cumulative

| Year      | New<br>Clubs | Dropped<br>Clubs | Gain/<br>Loss<br>Clubs | New<br>Members | Charter<br>Members | Reinstate<br>Members | Transfer<br>Members | Total<br>Member<br>Added | Total<br>Members<br>Dropped | Gain/<br>Loss<br>Members |
|-----------|--------------|------------------|------------------------|----------------|--------------------|----------------------|---------------------|--------------------------|-----------------------------|--------------------------|
| 2017-2018 | 1            | 3                | -2                     | 55             | 23                 | 5                    | 3                   | 86                       | 141                         | -55                      |
| 2018-2019 | 1            | 1                | 0                      | 38             | 41                 | 14                   | 0                   | 93                       | 140                         | -47                      |
| 2019-2020 | 0            | 1                | -1                     | 53             | 46                 | 16                   | 0                   | 115                      | 171                         | -56                      |
| 2020-2021 | 1            | 3                | -2                     | 106            | 24                 | 3                    | 5                   | 138                      | 121                         | 17                       |
| 2021-2022 | 3            | 1                | 2                      | 68             | 96                 | 7                    | 3                   | 174                      | 181                         | -7                       |
| Average   | 1            | 2                | -1                     | 64             | 46                 | 9                    | 2                   | 121                      | 151                         | -30                      |